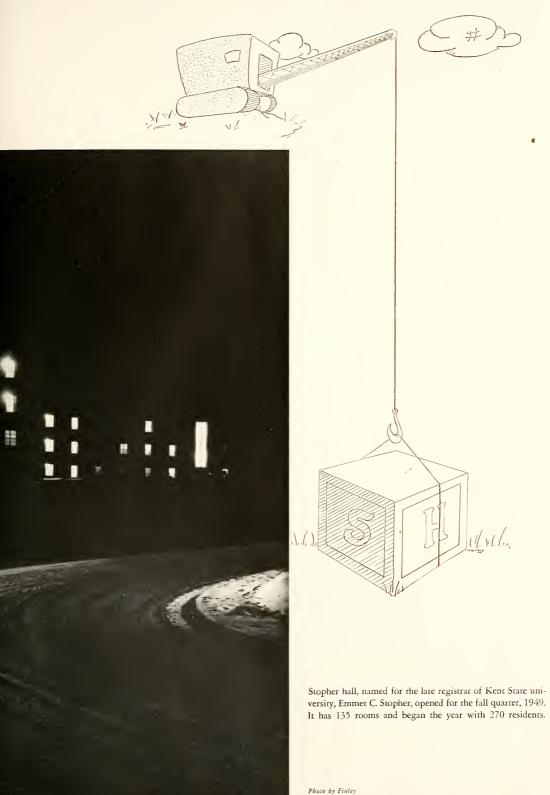

#### Stopher Hall

The first permanent men's dormitory on campus, Stopher hall, was conceived many years ago, begun during the spring of 1947 and dedicated December 17, 1949.

Perched on the crest of the hill behind the heating plant, the million-dollar dormitory opened its doors to 270 students last September. Named after Emmet C. Stopher, late registrar of the university, Stopher hall is only one of many steps in the expansion of Kent State university.

The dorm has 135 sleeping rooms, a lounge on each floor and a combination office-desk-mailroom on the main floor.

The ground floor lounge is used as a receiving room, the second and third floor lounges have television sets donated by the Terrace Lodge funds of 1947-49 and the fourth floor lounge is used as a meeting place.